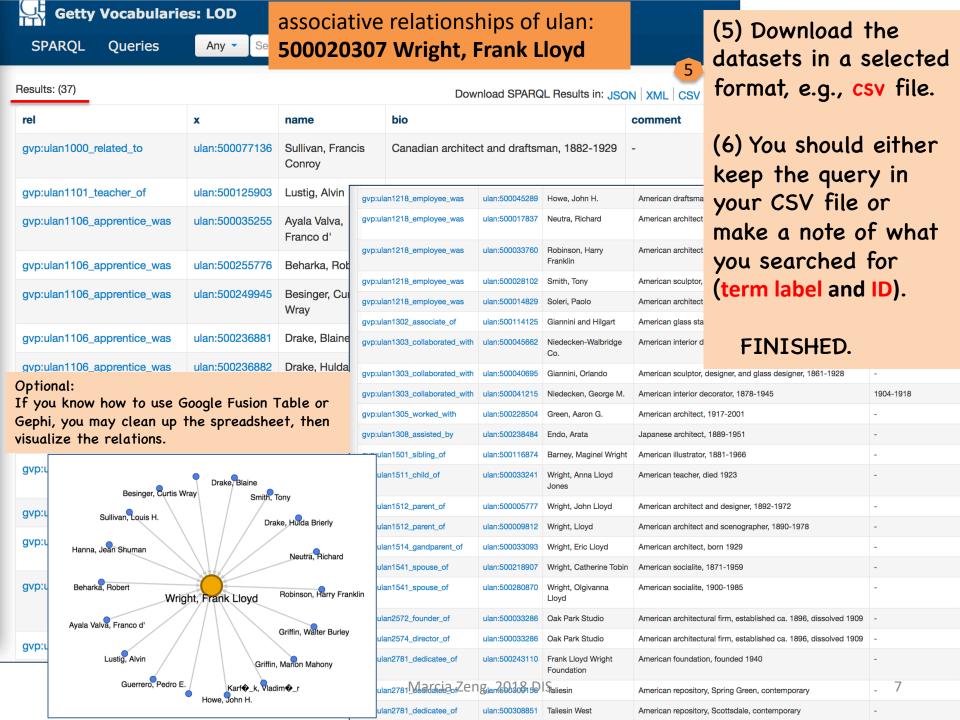

#### Try task:

Find associative relationships of ulan:500020307 Wright, Frank Lloyd; showing relationship type, associated subject, preferred name, preferred display biography, and display date (comment).