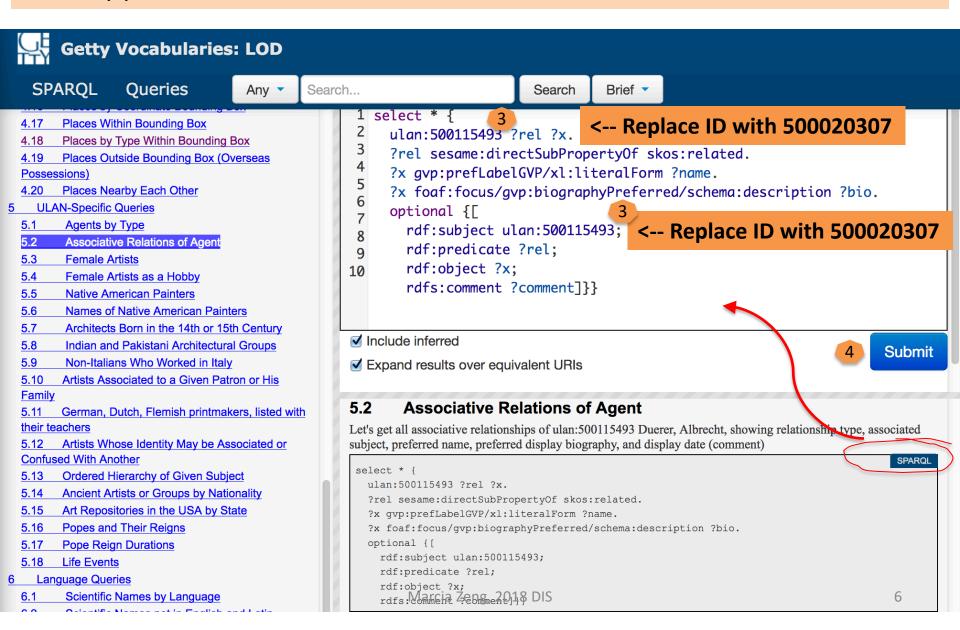

#### **Getty Vocabularies: LOD SPARQL** Queries Any -Search... Search Brief ~ 1 select \* { 4.17 Places Within Bounding Box 2 ulan:500115493 ?rel ?x. 4.18 Places by Type Within Bounding Box 3 ?rel sesame:directSubPropertyOf skos:related. 4.19 Places Outside Bounding Box (Overseas 4 ?x gvp:prefLabelGVP/xl:literalForm ?name. Possessions) ?x foaf:focus/gvp:biographyPreferred/schema:description ?bio. 4.20 Places Nearby Each Other 6 **ULAN-Specific Queries** optional {[ 7 5.1 Agents by Type rdf:subject ulan:500115493; Associative Relations of Agent 5.2 rdf:predicate ?rel; 9 **Female Artists** 5.3 rdf:object ?x; 5.4 Female Artists as a Hobby rdfs:comment ?comment]}} 5.5 **Native American Painters** 5.6 Names of Native American Painters 5.7 Architects Born in the 14th or 15th Century ✓ Include inferred 5.8 Indian and Pakistani Architectural Group Non-Italians Who Worked in Italy 5.9 Expand results over equivalent URIs 5.10 Artists Associated to a Given Patron or His Family 5.2 **Associative Relations of Agent** German, Dutch, Flemish printmakers, listed with Let's get all associative relationships of ulan:500115493 Duerer, Albrecht, showing relationship type, associated their teachers Artists Whose Identity May be Associated or subject, preferred name, preferred display biography, and display date (comment) Confused With Another select \* { 5.13 Ordered Hierarchy of Given Subject ulan:500115493 ?rel ?x. 5.14 Ancient Artists or Groups by Nationality ?rel sesame:directSubPropertyOf skos:related. 5.15 Art Repositories in the USA by State ?x gvp:prefLabelGVP/xl:literalForm ?name. 5.16 Popes and Their Reigns ?x foaf:focus/qvp:biographyPreferred/schema:description ?bio. optional {[ 5.17 **Pope Reign Durations** rdf:subject ulan:500115493; Life Events 5.18 rdf:predicate ?rel; Language Queries rdf:object ?x; rdfs:Makeia Zebae2918 DIS

Submit

**SPARQL** 

5

**Steps:** (3) replace the ID of the person you want to find. Note there are **two** IDs to replace.

(4) Submit.