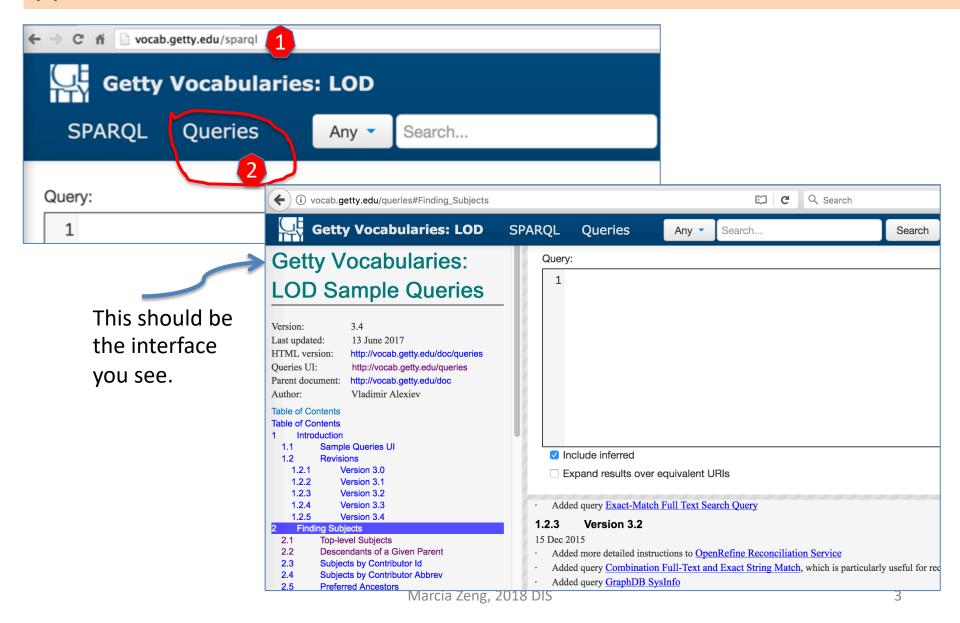

#### Nationalities:

American (**preferred**) undetermined

Steps: After you get the ID of the artist (e.g., ulan:500020307 for Frank Lloyd Wright)

- (1) Go to Getty Vocab SPARQL Endpoint: <a href="http://vocab.getty.edu/sparql">http://vocab.getty.edu/sparql</a>
- (2) Choose 'Queries':

### **Getty Vocabularies: LOD**

Flaces Nearby Last Office

5 ULAN-Specific Queries

- 5.1 Agents by Type
- 5.2 Associative Relations of Agent
- 5.3 Female Artists
- 5.4 Female Artists as a Hobby ←
- 5.5 Native American Painters
- 5.6 Names of Native American Painters
- 5.7 Architects Born in the 14th or 15th Century
- 5.8 Indian and Pakistani Architectural Groups
- 5.9 Non-Italians Who Worked in Italy
- 5.10 Artists Associated to a Given Patron or H s

#### Steps:

Scientific Names by Language

Optional Control of the Control

- (1) Click section 5.2 on the left. Then a template on the lower right will show up.
- (2) Click on that SPARQL sign on top corner of 5.2's template.

Once you click, the queries will jump to the top query box.